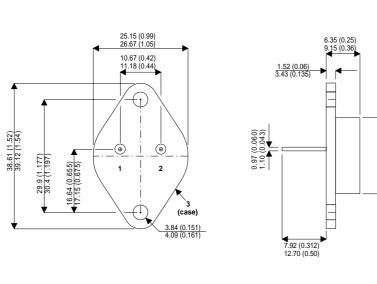

Dimensions in mm (inches).

Bipolar NPN Device in a Hermetically sealed TO3 Metal Package.

TO3 (TO204AA) PINOUTS

1 – Base 2 – Emitter

| Parameter                 | Test Conditions             | Min. | Тур. | Max. | Units |
|---------------------------|-----------------------------|------|------|------|-------|
| V <sub>CEO</sub> *        |                             |      |      | 120  | V     |
| I <sub>C(CONT)</sub>      |                             |      |      | 25   | А     |
| h <sub>FE</sub>           | @ 2/10 ( $V_{ce}$ / $I_c$ ) | 30   |      | 120  | -     |
| f <sub>t</sub>            |                             |      | 20M  |      | Hz    |
| P <sub>D</sub>            |                             |      |      | 200  | W     |
| * Maximum Working Voltage |                             |      |      |      |       |

22.23 0.875) max.